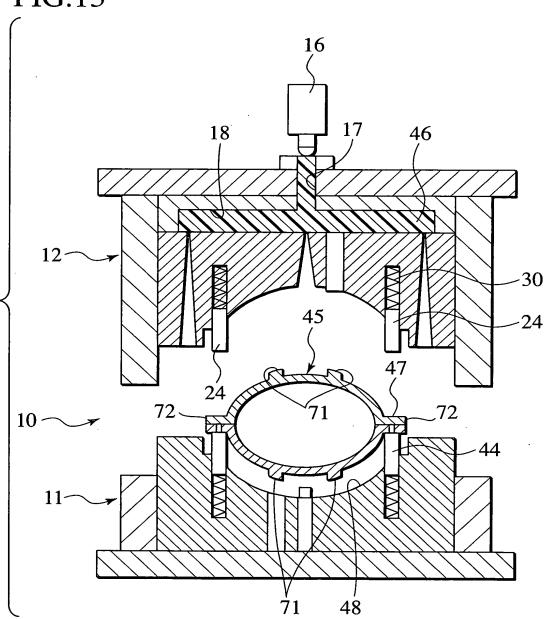

12/14

Inventor: Kazuhiro Saito
Serial No.
Filed: March 10, 2004
Title: Insert Molding Die and Method for Molding Hollow Components
Attorney: Brenda O. Holmes
Phone: 404.685.6799
Sheet 13 of 14

13/14

Inventor: Kazuhiro Saito
Serial No.
Filed: March 10, 2004
Title: Insert Molding Die and Method for Molding Hollow Components
Attorney Docket: 44471/298378
Attorney: Brenda O. Holmes
Phone: 404.685.6799
Sheet 14 of 14